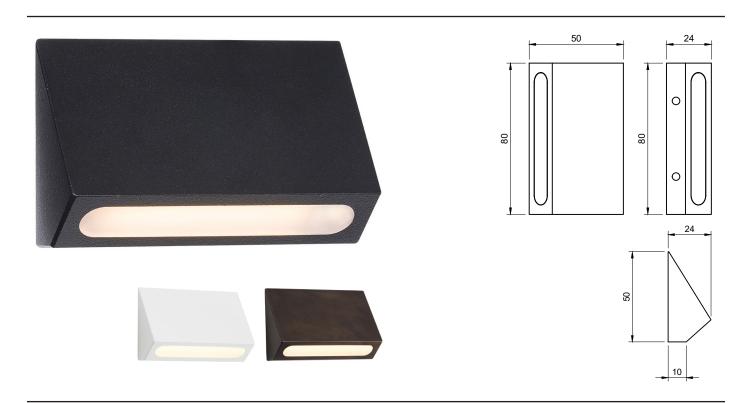

## Descrip ion:

Wall mounted luminaire designed for lighting pathways and stairs fitted with 1W of 4W LED, Various colour temperatures available, various finishes available, pre-fitted Borosilicate Glass Lens, 500mm lead, remote driver. IP54 rated.

## Technical:

| LED TYPE           | COLORS D6240 or CUTTER CLL104 | CONTROL GEAR     | REMOTE                            |
|--------------------|-------------------------------|------------------|-----------------------------------|
| RATED POWER        | 1W or 4W                      | DIMMING PROTOCOL | DALI - 0-10V - PHASE DIM - ON/OFF |
| CRI                | 80                            | CABLE LENGTH     | 500MM STANDARD LENGTH             |
| BEAM ANGLES        | NOMINATED IN TABLE BELOW      | MOUNTING OPTIONS | WALL MOUNTED                      |
| INPUT POWER        | 24V DC                        | WEIGHT           | 0.4KG                             |
| NOMINAL LUMENS     | 38lm or 268lm                 | HARDWARE         | GLASS LENS, GLAND, CABLE          |
| IP RATING          | IP54                          | CONSTRUCTION     | MACHINED METAL & HEATSINK         |
| COLOUR TEMPERATURE | 2700K - 3000K - 4000K         | WARRANTY         | 2 YEARS                           |