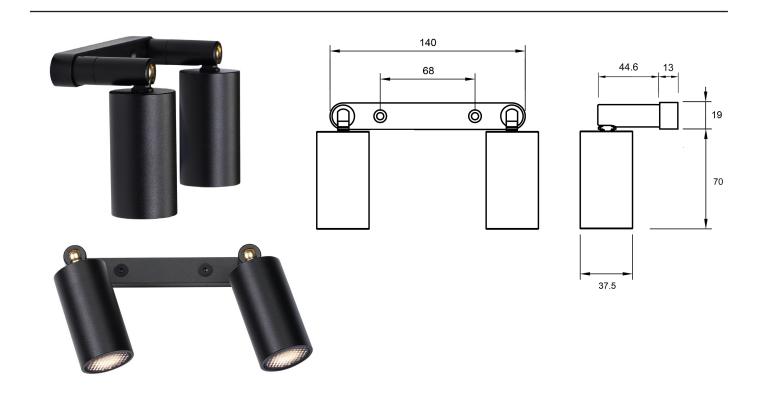

## **Description:**

Belonging to the Twiggy family, the Twiggy Spot Double is a double directional spotlight with single wall bracket mounting supplied with a CREE XLamp XP-G3. Available in various colour temperatures, beam angles and finishes. IP65, Borosilicate Glass Lens, prefitted Honey Comb Baffle, pre-fitted 500mm lead.

## Technical:

| LED TYPE                      | CREE XLAMP XP-G3         | CONTROL GEAR     | REMOTE                            |
|-------------------------------|--------------------------|------------------|-----------------------------------|
| RATED POWER                   | 2x 1W - 3W               | DIMMING PROTOCOL | DALI - 0-10V - PHASE DIM - ON/OFF |
| CRI                           | 80                       | CABLE LENGTH     | 500MM STANDARD LENGTH             |
| BEAM ANGLES                   | NOMINATED IN TABLE BELOW | MOUNTING OPTIONS | SURFACE WALL / CEILING            |
| INPUT POWER / FORWARD VOLTAGE | 24V DC                   | WEIGHT           | ON REQUEST                        |
| NOMINAL LUMENS                | 2x 190lm - 320lm         | HARDWARE         | GLASS LENS, CABLE                 |
| IP RATING                     | IP65                     | CONSTRUCTION     | MACHINED METAL                    |
| COLOUR TEMPERATURE            | 2700K - 3000K - 4000K    | WARRANTY         | 2 YEARS                           |