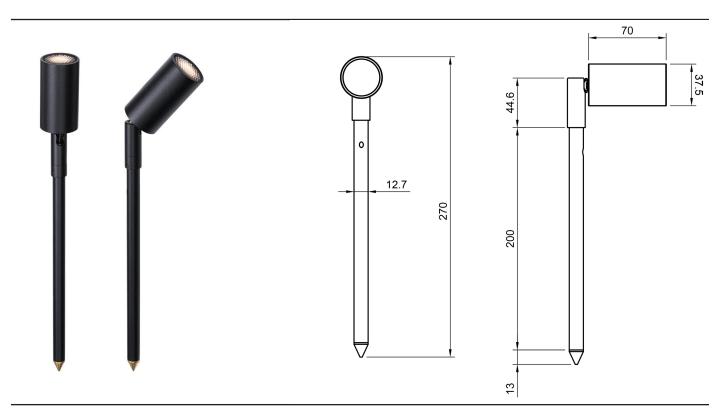

## **Description:**

Belonging to the Twiggy family, the Twiggy Spike is a single directional spotlight ideal for accent lighting planter beds and greenery. Supplied with a CREE XLamp XP-G3. Available in various colour temperatures, beam angles and finishes. IP65, Borosilicate Glass Lens, pre-fitted Honey Comb Baffle, pre-fitted 500mm lead.

## Technical:

| LED TYPE                      | CREE XLAMP XP-G3         | CONTROL GEAR     | REMOTE                            |
|-------------------------------|--------------------------|------------------|-----------------------------------|
| RATED POWER                   | 1W - 3W                  | DIMMING PROTOCOL | DALI - 0-10V - PHASE DIM - ON/OFF |
| CRI                           | 80                       | CABLE LENGTH     | 500MM STANDARD LENGTH             |
| BEAM ANGLES                   | NOMINATED IN TABLE BELOW | MOUNTING OPTIONS | SPIKE                             |
| INPUT POWER / FORWARD VOLTAGE | 24V DC                   | WEIGHT           | ON REQUEST                        |
| NOMINAL LUMENS                | 190lm - 320lm            | HARDWARE         | GLASS LENS, CABLE                 |
| IP RATING                     | IP65                     | CONSTRUCTION     | MACHINED METAL                    |
| COLOUR TEMPERATURE            | 2700K - 3000K - 4000K    | WARRANTY         | 2 YEARS                           |