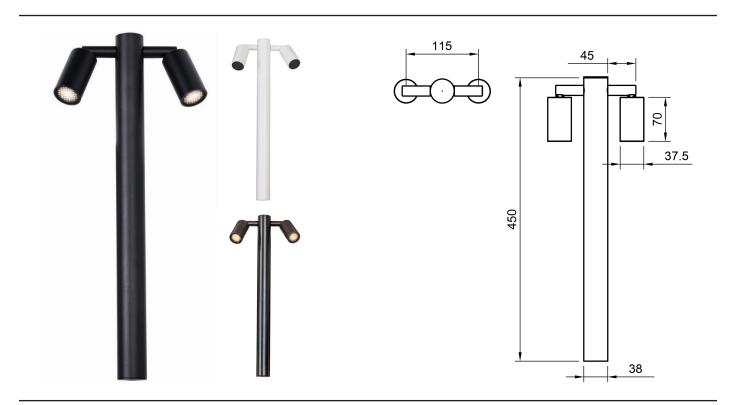

## **Description:**

Belonging to the Twiggy family, the Twiggy Bollard Double is a double directional spotlight with single pole mounting supplied with a CREE XLamp XP-G3. Available in various colour temperatures, beam angles and finishes. IP65, Borosilicate Glass Lens, pre-fitted Honey Comb Baffle, pre-fitted 500mm lead.

## Technical:

| LED TYPE                      | CREE XLAMP XP-G3         | CONTROL GEAR     | REMOTE                            |
|-------------------------------|--------------------------|------------------|-----------------------------------|
| RATED POWER                   | 2x 1W or 3W              | DIMMING PROTOCOL | DALI - 0-10V - PHASE DIM - ON/OFF |
| CRI                           | 80                       | CABLE LENGTH     | 500MM STANDARD LENGTH             |
| BEAM ANGLES                   | NOMINATED IN TABLE BELOW | MOUNTING OPTIONS | SPIKE (FLOOR MOUNT ON REQUEST)    |
| INPUT POWER / FORWARD VOLTAGE | 24V                      | WEIGHT           | ON REQUEST                        |
| NOMINAL LUMENS                | 2x 155lm or 285lm        | HARDWARE         | GLASS LENS, CABLE                 |
| IP RATING                     | IP65                     | CONSTRUCTION     | MACHINED METAL                    |
| COLOUR TEMPERATURE            | 2700K - 3000K - 4000K    | WARRANTY         | 2 YEARS                           |