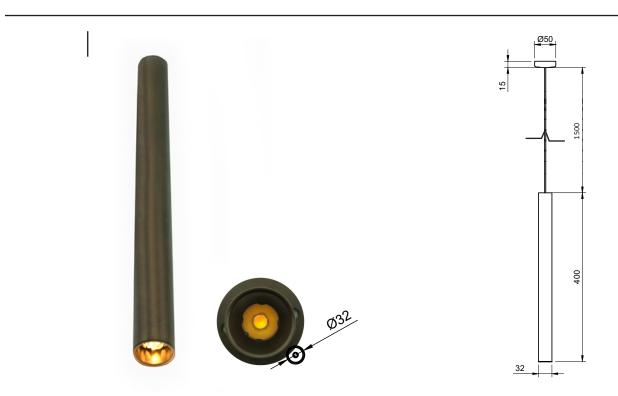

## **Description:**

Suspended pendant, 4W XHP-50, available in various colour temperatures, IP20, various beam angles, finished in Brass (Aged), with or without pre-fitted Honey Comb Baffle, Double sealed body with Nitrile O-Rings, pre-fitted 1500mm lead, remote constant current.

## Technical:

| LED TYPE           | CREE XLAMP XP-G3         | CONTROL GEAR     | REMOTE                            |
|--------------------|--------------------------|------------------|-----------------------------------|
| RATED POWER        | 4W                       | DIMMING PROTOCOL | DALI - 0-10V - PHASE DIM - ON/OFF |
| CRI                | 80                       | CABLE LENGTH     | 500MM STANDARD LENGTH             |
| BEAM ANGLES        | NOMINATED IN TABLE BELOW | MOUNTING OPTIONS | SURFACE CEILING                   |
| INPUT POWER        | 350mA / 6V               | WEIGHT           | 0.5KG                             |
| NOMINAL LUMENS     | 300lm                    | HARDWARE         | GLASS LENS, O-RING, GLAND, CABLE  |
| IP RATING          | IP20                     | CONSTRUCTION     | MACHINED METAL & HEATSINK         |
| COLOUR TEMPERATURE | 2700K - 3000K - 4000K    | WARRANTY         | 2 YEARS                           |