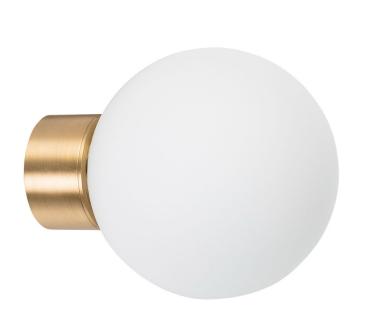

## Descrip ion:

Surface mounted wall light providing diffused light. Available in 4W CREE XHP-50 Gen 2, various colour temperatures and base finishes. IP44, Machined Solid Metal base, 100mm Frosted Sphere Glass Ball, Pre-fitted exterior rated 500mm lead, surface 'Covert Mounting System'.