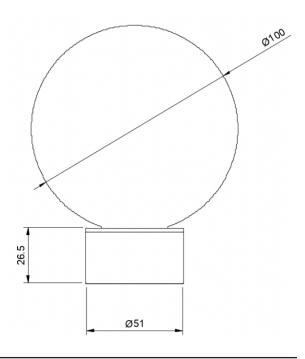

## Descrip ion:

Surface mounted wall light providing diffused light. Available in 4W CREE XHP-50 Gen 2, various colour temperatures and base finishes. IP44, Machined Solid Metal base, 100mm Frosted Sphere Glass Ball, Pre-fitted exterior rated 500mm lead, surface 'Covert Mounting System'.

## Technical:

| LED TYPE                      | XHP-50 Gen 2             | CONTROL GEAR     | REMOTE                            |
|-------------------------------|--------------------------|------------------|-----------------------------------|
| RATED POWER                   | 4W                       | DIMMING PROTOCOL | DALI - 0-10V - PHASE DIM - ON/OFF |
| CRI                           | 80                       | CABLE LENGTH     | 500MM STANDARD LENGTH             |
| BEAM ANGLES                   | NOMINATED IN TABLE BELOW | MOUNTING OPTIONS | SURFACE                           |
| INPUT POWER / FORWARD VOLTAGE | 350mA / 6V               | WEIGHT           | 0.5KG                             |
| NOMINAL LUMENS                | 300lm                    | HARDWARE         | GLASS, GLAND, CABLE               |
| IP RATING                     | IP44                     | CONSTRUCTION     | MACHINED METAL & HEATSINK         |
| COLOUR TEMPERATURE            | 2700K - 3000K - 4000K    | WARRANTY         | 2 YEARS                           |