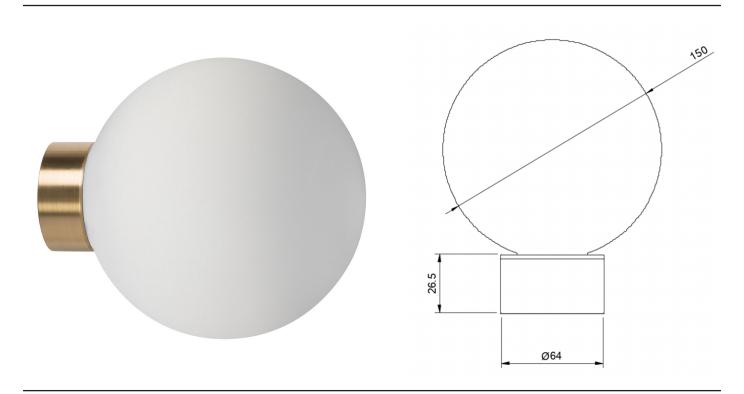

## Descrip ion:

Surface mounted wall light providing diffused light. Available in 4W or 6W CREE XHP-50 Gen 2, various colour temperatures and base finishes. IP44, Machined Solid Metal base, 150mm Frosted Sphere Glass Ball, Pre-fitted exterior rated 500mm lead, surface 'Covert Mounting System'.