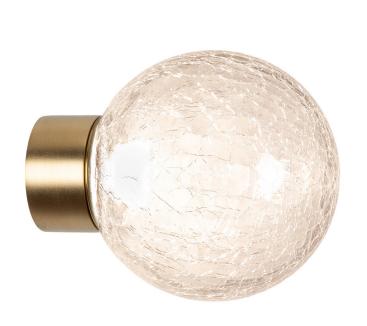

## Descrip ion:

Surface mounted wall light with feature crackle glass. Available in 4W CREE XHP-50 Gen 2, various colour temperatures and base finishes. IP44, Machined Solid Metal base, 100mm Frosted Sphere Glass Ball, Pre-fitted exterior rated 500mm lead, surface 'Covert Mounting System'.