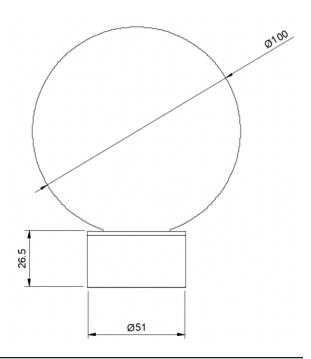

## Descrip ion:

Surface mounted wall light with feature crackle glass. Available in 4W CREE XHP-50 Gen 2, various colour temperatures and base finishes. IP44, Machined Solid Metal base, 100mm Frosted Sphere Glass Ball, Pre-fitted exterior rated 500mm lead, surface 'Covert Mounting System'.

## Technical:

| LED TYPE                      | XHP-50 Gen 2             | CONTROL GEAR     | REMOTE                            |
|-------------------------------|--------------------------|------------------|-----------------------------------|
| RATED POWER                   | 4W                       | DIMMING PROTOCOL | DALI - 0-10V - PHASE DIM - ON/OFF |
| CRI                           | 80                       | CABLE LENGTH     | 500MM STANDARD LENGTH             |
| BEAM ANGLES                   | NOMINATED IN TABLE BELOW | MOUNTING OPTIONS | SURFACE                           |
| INPUT POWER / FORWARD VOLTAGE | 350mA / 6V               | WEIGHT           | 0.5KG                             |
| NOMINAL LUMENS                | 300lm                    | HARDWARE         | GLASS, GLAND, CABLE               |
| IP RATING                     | IP44                     | CONSTRUCTION     | MACHINED METAL & HEATSINK         |
| COLOUR TEMPERATURE            | 2700K - 3000K - 4000K    | WARRANTY         | 2 YEARS                           |