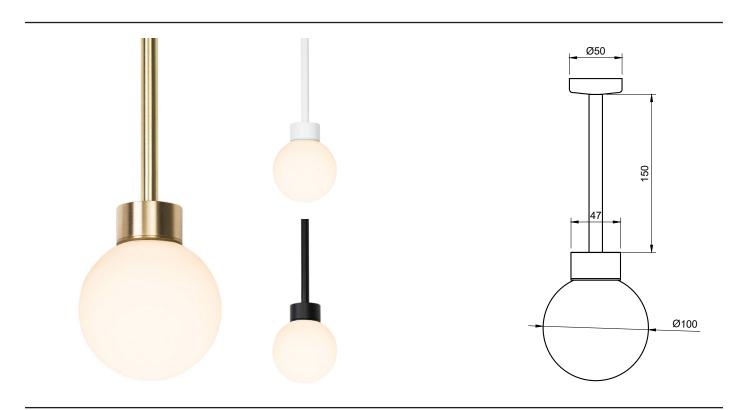

## **Description:**

Surface mounted pendant light providing diffused light. Available in 4W or 6W CREE XHP-50 Gen 2, various colour temperatures and base finishes. IP44, Machined Solid Metal rod and base, 100mm Frosted Sphere Glass Ball, Pre-fitted exterior rated 150mm lead, surface 'Covert Mounting System'.

## Technical:

| LED TYPE                      | XHP-50 Gen 2             | CONTROL GEAR     | REMOTE                            |
|-------------------------------|--------------------------|------------------|-----------------------------------|
| RATED POWER                   | 4W or 6W                 | DIMMING PROTOCOL | DALI - 0-10V - PHASE DIM - ON/OFF |
| CRI                           | 80                       | CABLE LENGTH     | 150MM STANDARD LENGTH             |
| BEAM ANGLES                   | NOMINATED IN TABLE BELOW | MOUNTING OPTIONS | ROD SUSPEND                       |
| INPUT POWER / FORWARD VOLTAGE | 350mA or 700mA / 6V      | WEIGHT           | 0.5KG                             |
| NOMINAL LUMENS                | 300lm or 476lm           | HARDWARE         | GLASS, GLAND, CABLE, ROD          |
| IP RATING                     | IP44                     | CONSTRUCTION     | MACHINED METAL & HEATSINK         |
| COLOUR TEMPERATURE            | 2700K - 3000K - 4000K    | WARRANTY         | 2 YEARS                           |