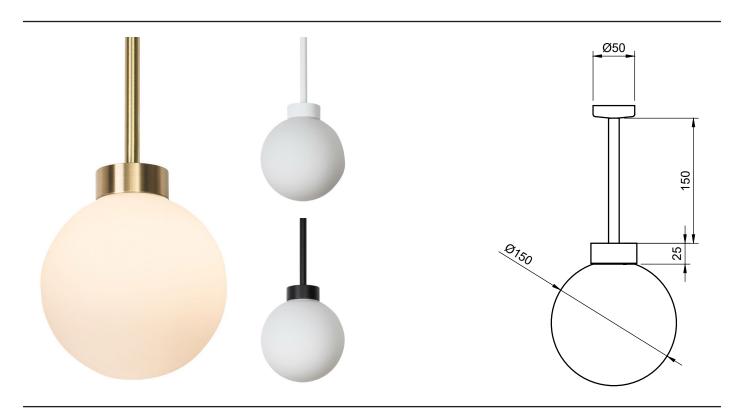

## **Description:**

Surface mounted pendant light providing diffused light. Available in 4W or 6W CREE XHP-50 Gen 2, various colour temperatures and base finishes. IP44, Machined Solid Metal base, 150mm Frosted Sphere Glass Ball, Pre-fitted exterior rated 500mm lead, surface 'Covert Mounting System'.

## Technical:

| LED TYPE                      | XHP-50 Gen 2             | CONTROL GEAR     | REMOTE                            |
|-------------------------------|--------------------------|------------------|-----------------------------------|
| RATED POWER                   | 4W or 6W                 | DIMMING PROTOCOL | DALI - 0-10V - PHASE DIM - ON/OFF |
| CRI                           | 80                       | CABLE LENGTH     | 150MM STANDARD LENGTH             |
| BEAM ANGLES                   | NOMINATED IN TABLE BELOW | MOUNTING OPTIONS | SURFACE                           |
| INPUT POWER / FORWARD VOLTAGE | 350mA or 700mA / 6V      | WEIGHT           | 0.5KG                             |
| NOMINAL LUMENS                | 300lm or 476lm           | HARDWARE         | GLASS, GLAND, CABLE, ROD          |
| IP RATING                     | IP44                     | CONSTRUCTION     | MACHINED METAL & HEATSINK         |
| COLOUR TEMPERATURE            | 2700K - 3000K - 4000K    | WARRANTY         | 2 YEARS                           |