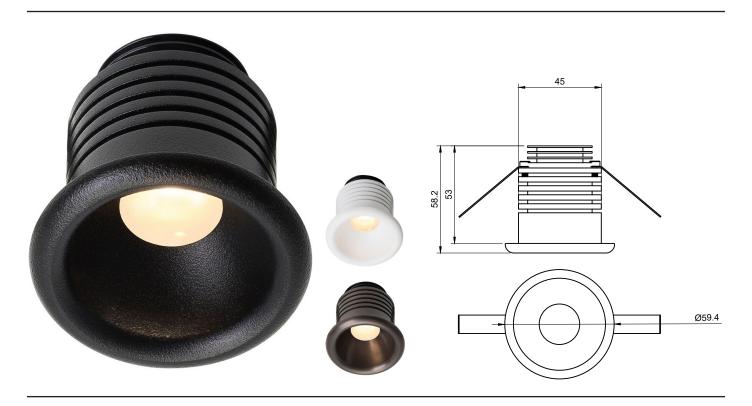

## **Description:**

Recessed downlight, 4W or 6W CREE XLamp XHP-50 Gen 2, IP44 rated, Various colour temperatures and finishes available. Machined brass fitted with Cable gland, pre-fitted 500mm exterior rated power cable. Cutout 50mm.

## **Technical:**

| LED TYPE                      | CREE XLamp XHP-50 Gen 2  | CONTROL GEAR     | REMOTE                            |
|-------------------------------|--------------------------|------------------|-----------------------------------|
| RATED POWER                   | 4W or 6W                 | DIMMING PROTOCOL | DALI - 0-10V - PHASE DIM - ON/OFF |
| CRI                           | 80                       | CABLE LENGTH     | 500MM STANDARD LENGTH             |
| BEAM ANGLES                   | NOMINATED IN TABLE BELOW | MOUNTING OPTIONS | RECESSED - SURFACE WALL / CEILING |
| INPUT POWER / FORWARD VOLTAGE | 350mA or 700mA / 6V      | WEIGHT           | 0.2KG                             |
| NOMINAL LUMENS                | 300lm or 476lm           | HARDWARE         | GLASS LENS, O-RING, GLAND, CABLE  |
| IP RATING                     | IP44                     | CONSTRUCTION     | MACHINED METAL & HEATSINK         |
| COLOUR TEMPERATURE            | 2700K - 3000K - 4000K    | WARRANTY         | 2 YEARS                           |