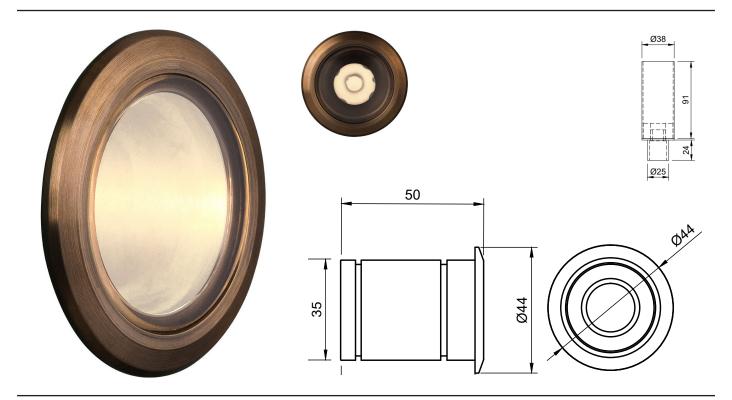

## **Description:**

Recessed wall light, 1Watt or 3Watt, Available in various colour temperatures fitted with Cree XP-G3, IP44/IP65, Machined Face in 316 Stainless Steel or Solid Brass and fixed to Machined 6061 Aluminium Heat sink. Fitted with Borosilicate Glass lens, Double sealed using Nitrile O-Rings, Brass Cable gland and pre-fitted 500mm exterior rated power cable. Optional recess or surface mounting sleeve accessories available separately. Cutout 35mm for internal plasterboard. External IP applications require sleeve.

## Technical:

| LED TYPE                      | CREE XLAMP XP-G3            | CONTROL GEAR     | REMOTE                              |
|-------------------------------|-----------------------------|------------------|-------------------------------------|
| RATED POWER                   | 1W or 3W                    | DIMMING PROTOCOL | DALI - 0-10V - PHASE DIM - ON/OFF   |
| CRI                           | 80                          | CABLE LENGTH     | 500MM STANDARD LENGTH               |
| BEAM ANGLES                   | NOMINATED IN TABLE BELOW    | MOUNTING OPTIONS | RECESSED / SLEEVE RECESSED FOR IP65 |
| INPUT POWER / FORWARD VOLTAGE | 350mA or 700mA / 2.73V      | WEIGHT           | 0.2KG                               |
| NOMINAL LUMENS                | 155lm or 285lm              | HARDWARE         | GLASS LENS, O-RING, GLAND, CABLE    |
| IP RATING                     | IP44 STANDARD / IP65 SLEEVE | CONSTRUCTION     | MACHINED METAL & HEATSINK           |
| COLOUR TEMPERATURE            | 2700K - 3000K - 4000K       | WARRANTY         | 2 YEARS                             |