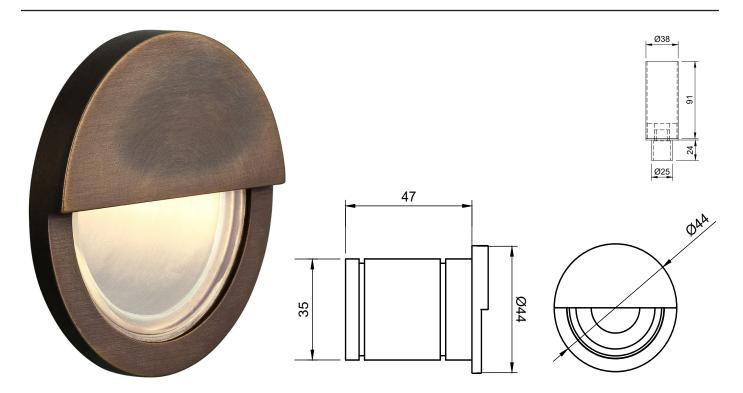

## **Description:**

Recessed wall light, 1Watt or 3Watt, Available in various colour temperatures fitted with Cree XP-G3, IP44/IP65, Machined Face in 316 Stainless Steel or Solid Brass and fixed to Machined 6061 Aluminium Heat sink. Fitted with Borosilicate Glass lens, Double sealed using Nitrile O-Rings, Brass Cable gland and pre-fitted 500mm exterior rated power cable. Optional recess or surface mounting sleeve accessories available separately. Cutout 35mm for internal plasterboard. External IP applications require sleeve.

## **Technical:**

| LED TYPE                      | CREE XLAMP XP-G3            | CONTROL GEAR     | REMOTE                              |
|-------------------------------|-----------------------------|------------------|-------------------------------------|
| RATED POWER                   | 1W or 3W                    | DIMMING PROTOCOL | DALI - 0-10V - PHASE DIM - ON/OFF   |
| CRI                           | 80                          | CABLE LENGTH     | 500MM STANDARD LENGTH               |
| BEAM ANGLES                   | NOMINATED IN TABLE BELOW    | MOUNTING OPTIONS | RECESSED / SLEEVE RECESSED FOR IP65 |
| INPUT POWER / FORWARD VOLTAGE | 350mA or 700mA / 2.73V      | WEIGHT           | 0.2KG                               |
| NOMINAL LUMENS                | 155lm or 285lm              | HARDWARE         | GLASS LENS, O-RING, GLAND, CABLE    |
| IP RATING                     | IP44 STANDARD / IP65 SLEEVE | CONSTRUCTION     | MACHINED METAL & HEATSINK           |
| COLOUR TEMPERATURE            | 2700К - 3000К - 4000К       | WARRANTY         | 2 YEARS                             |