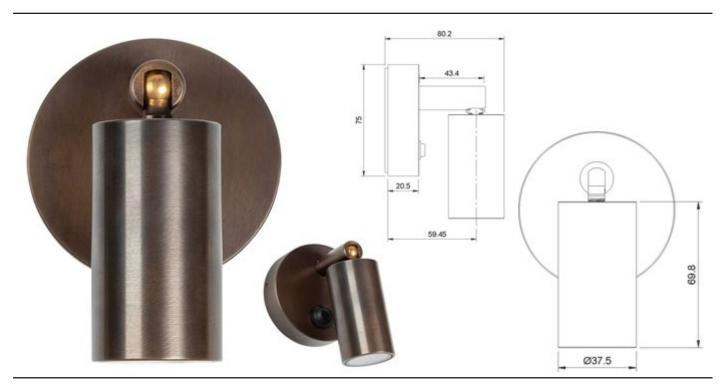

## **Description:**

Decorative wall light available in 1W or 3W, various colour temperatures and beam angles, IP20 finished in Aged Brass with diffuser lens. Double sealed with Nitrile O-rings and pre-fitted with 300 mm double insulated cable.



## Technical:

| LED type           | XP-G3                    | Control gear Remote                         |                             |
|--------------------|--------------------------|---------------------------------------------|-----------------------------|
| Rated power        | 1W or 3W                 | Dimming protocols Dali, 0-10V, Phase Dim, O |                             |
| CRI                | 80                       | Cable length 300 mm                         |                             |
| Beam angles        | Nominated in table below | Mounting options                            | Surface                     |
| Input power        | 350 mA or 700mA @ 2.73 V | Weight                                      | 0.7 kg                      |
| Nominal lumens     | 155l