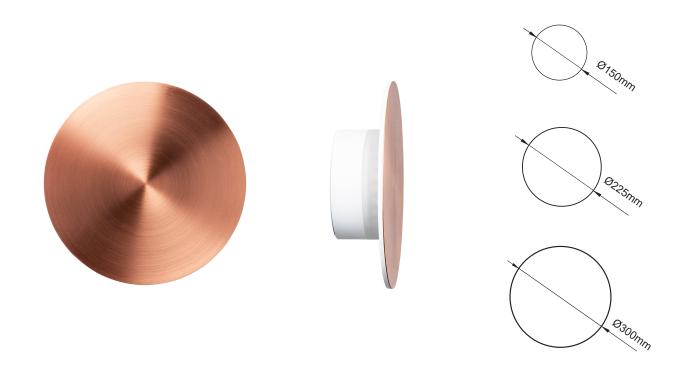

## Technical:

| LED TYPE           | Colours SD                     | CONTROL GEAR     | REMOTE                            |  |
|--------------------|--------------------------------|------------------|-----------------------------------|--|
| RATED POWER        | 4W                             | DIMMING PROTOCOL | DALI - 0-10V - PHASE DIM - ON/OFF |  |
| CRI                | 80                             | CABLE LENGTH     | 500MM STANDARD LENGTH             |  |
| DIMENSIONS         | D150mm, on request 225or 300mm | MOUNTING OPTIONS | SURFACE WALL                      |  |
| INPUT POWER        | 24V                            | WEIGHT           | 0.5KG                             |  |
| NOMINAL LUMENS     | 541m                           | HARDWARE         | ACRYLIC DIFFUSER, CABLE           |  |
| IP RATING          | IP44                           | CONSTRUCTION     | MACHINED METAL & HEATSINK         |  |
| COLOUR TEMPERATURE | 2700K - 3000K - 4000K          | WARRANTY         | 2 YEARS                           |  |