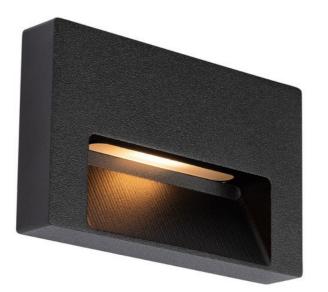

## **Description:**

A wall mounted luminaire especially designed for lighting pathways, stairs and other foot traffic areas. Wallaby is configured with a two watt LED to deliver a most desirable level of illumination. Various colour temperatures and finishes available. The emitted illumination is diffused by a Borosilicate glass lens.