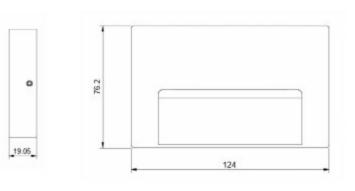

## **Technical:**

| LED type           | Colors D6240 or Cutter CLL104 | Control gear      | Remote                         |
|--------------------|-------------------------------|-------------------|--------------------------------|
| Rated power        | 2w                            | Dimming protocols | Dali, 0-10V, Phase Dim, On/Off |
| CRI                | 80                            | Cable length      | 300 mm                         |
| Beam angles        | Diffused                      | Mounting options  | Surface                        |
| Input power        | 24 VDC                        | Weight            | 1 kg                           |
| Delivered Lumens   | 94                            | Hardware          | Covert Mounting System         |
| IP rating          | IP65                          | Construction      | Machined metal, glass lens     |
| Colour temperature | 2700K – 3000K                 | Warranty          | Two years                      |