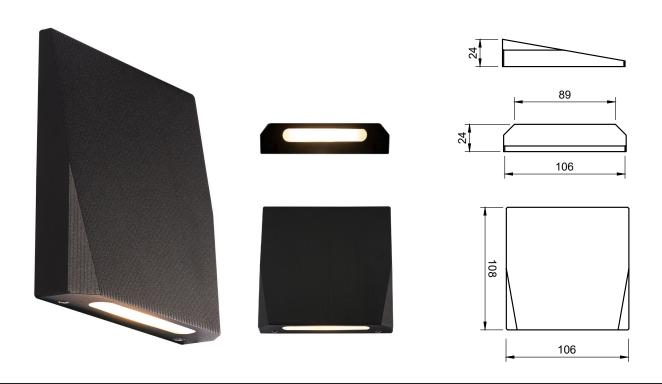

## **Description:**

Low Profile Surface mounted Direct Wall Light, 1W or 4W, Various CCT, IP54, finished in machined 6061 Aluminum (Powdercoated White, Black or Dark Bronze), UV stabilized frosted Acrylic diffuser, pre-fitted 500mm lead, 24V, 'Covert Mounting System'

## Technical:

| LED TYPE                      | COLORS D6240 or CUTTER CLL104 | CONTROL GEAR     | REMOTE                            |
|-------------------------------|-------------------------------|------------------|-----------------------------------|
| RATED POWER                   | 1W or 4W                      | DIMMING PROTOCOL | DALI - 0-10V - PHASE DIM - ON/OFF |
| CRI                           | 80                            | CABLE LENGTH     | 500MM STANDARD LENGTH             |
| BEAM ANGLES                   | NOMINATED IN TABLE BELOW      | MOUNTING OPTIONS | SURFACE WALL                      |
| INPUT POWER / FORWARD VOLTAGE | 24V CONSTANT VOLTAGE          | WEIGHT           | 0.4KG                             |
| NOMINAL LUMENS                | 38lm or 268lm                 | HARDWARE         | FROSTED ACRYLIC DIFFUSER          |
| IP RATING                     | IP54                          | CONSTRUCTION     | MACHINED METAL & HEATSINK         |
| COLOUR TEMPERATURE            | 2700K - 3000K - 4000K         | WARRANTY         | 2 YEARS                           |