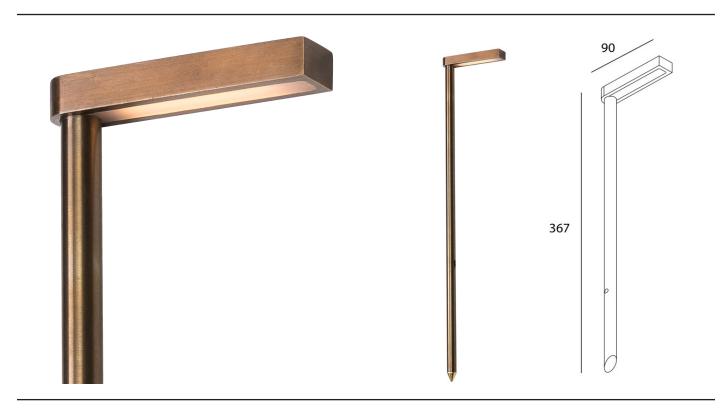

## Descrip ion:

The Fox Bollard is a spike mounted pathway light designed to provide an even wash of light to the walkways. Available in various colour temperatures, IP65, Machined Solid Brass (Aged), UV Stabilized Frosted Acrylic Diffuser, Brass Cable Gland, preitted double insulated exterior rated 500mm cable

## Technical:

| LED TYPE           | COLORS D6240             | CONTROL GEAR     | REMOTE                            |
|--------------------|--------------------------|------------------|-----------------------------------|
| RATED POWER        | 1W                       | DIMMING PROTOCOL | DALI - 0-10V - PHASE DIM - ON/OFF |
| CRI                | 80                       | CABLE LENGTH     | 500MM STANDARD LENGTH             |
| BEAM ANGLES        | NOMINATED IN TABLE BELOW | MOUNTING OPTIONS | SPIKE                             |
| INPUT POWER        | 24V DC CC                | WEIGHT           | ON REQUEST                        |
| NOMINAL LUMENS     | 190lm                    | HARDWARE         | ACRYLIC, CABLE GLAND, CABLE       |
| IP RATING          | IP65                     | CONSTRUCTION     | MACHINED SOLID BRASS              |
| COLOUR TEMPERATURE | 2700K - 3000K - 4000K    | WARRANTY         | 2 YEARS                           |