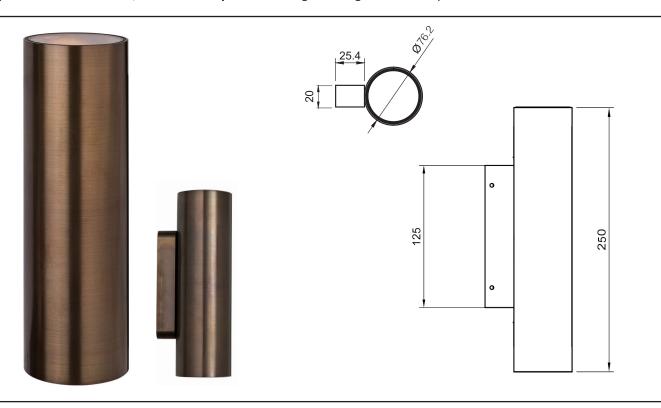

## Technical:

| LED TYPE                      | VERO 13                  | CONTROL GEAR     | REMOTE                            |
|-------------------------------|--------------------------|------------------|-----------------------------------|
| RATED POWER                   | 36W                      | DIMMING PROTOCOL | DALI - 0-10V - PHASE DIM - ON/OFF |
| CRI                           | 80                       | CABLE LENGTH     | 500MM STANDARD LENGTH             |
| BEAM ANGLES                   | NOMINATED IN TABLE BELOW | MOUNTING OPTIONS | SURFACE MOUNTED                   |
| INPUT POWER / FORWARD VOLTAGE | 500mA / 72V              | WEIGHT           | 1.2KG                             |
| NOMINAL LUMENS                | 2400lm                   | HARDWARE         | GLASS LENS, O-RING, GLAND, CABLE  |
| IP RATING                     | IP65                     | CONSTRUCTION     | MACHINED METAL & HEATSINK         |
| COLOUR TEMPERATURE            | 2700K - 3000K - 4000K    | WARRANTY         | 2 YEARS                           |