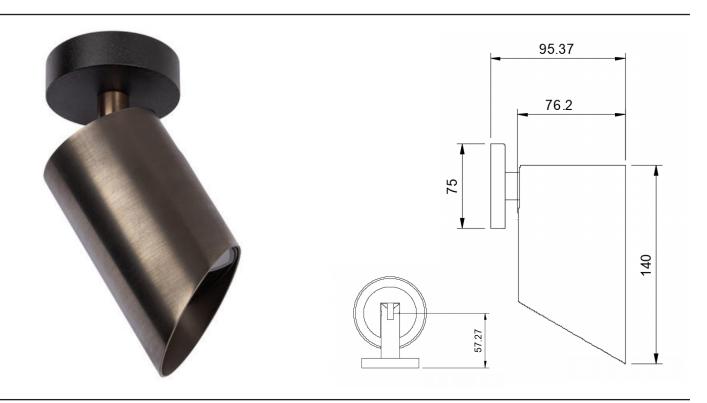

## Technical:

| LED TYPE                      | VERO 13                  | CONTROL GEAR     | REMOTE                            |
|-------------------------------|--------------------------|------------------|-----------------------------------|
| RATED POWER                   | 18W                      | DIMMING PROTOCOL | DALI - 0-10V - PHASE DIM - ON/OFF |
| CRI                           | 80                       | CABLE LENGTH     | 500MM STANDARD LENGTH             |
| BEAM ANGLES                   | NOMINATED IN TABLE BELOW | MOUNTING OPTIONS | SURFACE MOUNTED                   |
| INPUT POWER / FORWARD VOLTAGE | 500mA / 36V              | WEIGHT           | 1-2KG                             |
| NOMINAL LUMENS                | 1200lm                   | HARDWARE         | GLASS LENS, O-RING, GLAND, CABLE  |
| IP RATING                     | IP65                     | CONSTRUCTION     | MACHINED METAL & HEATSINK         |
| COLOUR TEMPERATURE            | 2700K - 3000K - 4000K    | WARRANTY         | 2 YEARS                           |