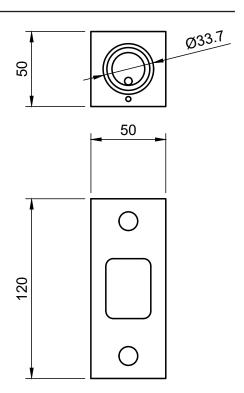

## Technical:

| LED TYPE                      | CREE XLAMP XP-G3         | CONTROL GEAR     | REMOTE                            |
|-------------------------------|--------------------------|------------------|-----------------------------------|
| RATED POWER                   | 2x 1W or 3W              | DIMMING PROTOCOL | DALI - 0-10V - PHASE DIM - ON/OFF |
| CRI                           | 80                       | CABLE LENGTH     | 500MM STANDARD LENGTH             |
| BEAM ANGLES                   | NOMINATED IN TABLE BELOW | MOUNTING OPTIONS | SURFACE WALL                      |
| INPUT POWER / FORWARD VOLTAGE | 350mA or 700mA / 6V      | WEIGHT           | 0.8KG                             |
| NOMINAL LUMENS                | 2x 155lm or 285lm        | HARDWARE         | GLASS LENS, O-RING, GLAND, CABLE  |
| IP RATING                     | IP65                     | CONSTRUCTION     | MACHINED METAL & HEATSINK         |
| COLOUR TEMPERATURE            | 2700K - 3000K - 4000K    | WARRANTY         | 2 YEARS                           |