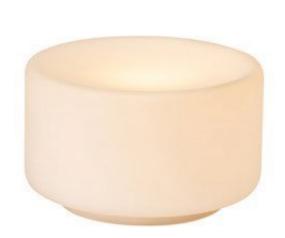

## Descript ion:

Surface mounted wall light providing diffused light. Available in 4W CREE XHP-50 Gen 2, various colour temperatures and base finishes. IP65, Machined Solid Metal base, 100mm Frosted Cylinder shape Glass, Pre-fitted exterior rated 500mm lead, surface 'Covert Mounting System'.