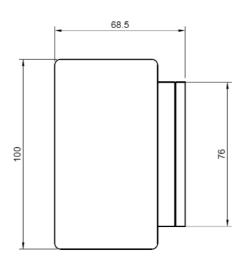

## **Technical:**

| LED TYPE                      | XHP-50 Gen 2             | CONTROL GEAR     | REMOTE                            |
|-------------------------------|--------------------------|------------------|-----------------------------------|
| RATED POWER                   | 4W                       | DIMMING PROTOCOL | DALI - 0-10V - PHASE DIM - ON/OFF |
| CRI                           | 80                       | CABLE LENGTH     | 500MM STANDARD LENGTH             |
| BEAM ANGLES                   | NOMINATED IN TABLE BELOW | MOUNTING OPTIONS | SURFACE                           |
| INPUT POWER / FORWARD VOLTAGE | 350mA / 6V               | WEIGHT           | 0.5KG                             |
| NOMINAL LUMENS                | 300lm                    | HARDWARE         | GLASS, GLAND, CABLE               |
| IP RATING                     | IP65                     | CONSTRUCTION     | MACHINED METAL & HEATSINK         |
| COLOUR TEMPERATURE            | 2700K - 3000K - 4000K    | WARRANTY         | 2 YEARS                           |