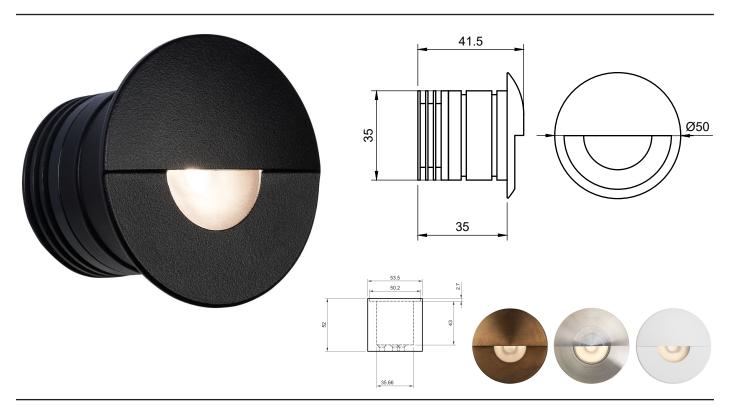

## **BILBY EYELID**

**Data Sheet** 

## **Description:**

Recessed wall light, 1Watt or 3Watt, Available in various colour temperatures fitted with Cree XP-G3, IP44/IP65, Machined Face in Solid Brass and fixed to Machined 6061 Aluminium Heat sink. Fitted with Borosilicate Glass lens, Double sealed using Nitrile O-Rings, Brass Cable gland and pre-fitted 500mm exterior rated power cable. Optional recess or surface mounting sleeve accessories available separately. Cutout 35mm for internal plasterboard. External IP applications require sleeve.

## Technical:

| LED TYPE                      | CREE XLAMP XP-G3            | CONTROL GEAR     | REMOTE                              |
|-------------------------------|-----------------------------|------------------|-------------------------------------|
| RATED POWER                   | 1W / 3W                     | DIMMING PROTOCOL | DALI - 0-10V - PHASE DIM - ON/OFF   |
| CRI                           | 80                          | CABLE LENGTH     | 500MM STANDARD LENGTH               |
| BEAM ANGLES                   | NOMINATED IN TABLE BELOW    | MOUNTING OPTIONS | RECESSED / SLEEVE RECESSED FOR IP65 |
| INPUT POWER / FORWARD VOLTAGE | 350mA / 700mA - 3V          | WEIGHT           | 0.5KG                               |
| NOMINAL LUMENS                | 155lm / 285lm               | HARDWARE         | GLASS LENS, O-RING, GLAND, CABLE    |
| IP RATING                     | IP44 STANDARD / IP65 SLEEVE | CONSTRUCTION     | MACHINED METAL & HEATSINK           |
| COLOUR TEMPERATURE            | 2700K - 3000K - 4000K       | WARRANTY         | 2 YEARS                             |