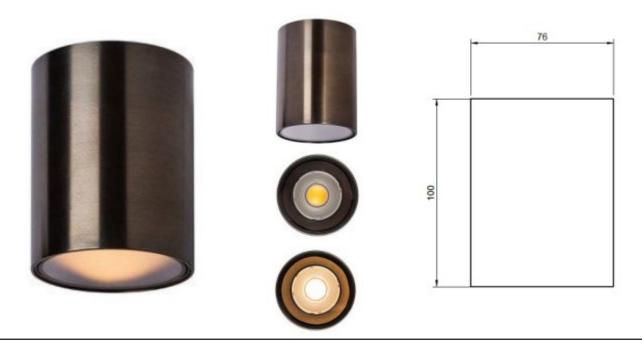

## **Description:**

Architectural, a member of the Firefly family, Firefly XL Surface Can offers a simple clean aesthetic available in various colour temperatures, optics, finishes and control options. Firefly XL Surface Can shares the technical features of the remainder of the Firefly family ensuring consistent illumination whilst being controllable for the desired ambiance. A luminaire which provides sought after energy efficiency and product longevity.

### **Technical:**

| LED type           | Vero 13                  | Control gear      | Remote                           |  |
|--------------------|--------------------------|-------------------|----------------------------------|--|
| Rated power        | 18w                      | Dimming protocols | Dali, 0-10V, Phase Dim, On/Off   |  |
| CRI                | 80                       | Cable length      | 300 mm                           |  |
| Beam angles        | Nominated in table below | Mounting options  | Surface                          |  |
| Input power        | 500mA/36v                | Weight            | 1-2 kg                           |  |
| Nominal lumens     | 1,200lm                  | Hardware          | Glass lens, O-Ring, Gland, Cable |  |
| IP rating          | IP65                     | Construction      | Machined metal & Heat sink       |  |
| Colour temperature | 2700K - 3000K - 4000K    | Warranty          | Two years                        |  |