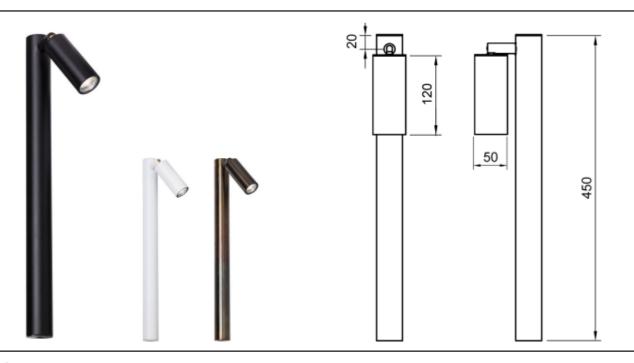

# **Description:**

Architectural, a member of the Firefly family, Firefly Bollard Single offers a simple clean aesthetic available in various colour temperatures, optics, finishes and control options. Firefly Bollard Single shares the technical features of the remainder of the Firefly family ensuring consistent illumination whilst being controllable for the desired ambiance. A luminaire which provides sought after energy efficiency and product longevity.

### Technical:

| LED type                    | XHP-50 Gen 2                  | Control gear      | Remote                         |  |
|-----------------------------|-------------------------------|-------------------|--------------------------------|--|
| Rated power                 | 4W - 6W – 9W                  | Dimming protocols | Dali, 0-10V, Phase Dim, On/Off |  |
| CRI                         | 80                            | Cable length      | 300 mm                         |  |
| Beam angles                 | Nominated in table below      | Mounting options  | SP Spike (Floor on request)    |  |
| Input power/Forward voltage | 6V / Nominated in table below | Weight            | On request                     |  |
| Nominal lumens              | 300lm - 476lm – 780lm         | Hardware          | Glass lens, Gland, Cable       |  |
| IP rating                   | IP65                          | Construction      | Machined metal, heatsink       |  |
| Colour temperature          | 2700K – 3000K – 4000K         | Warranty          | Two years                      |  |